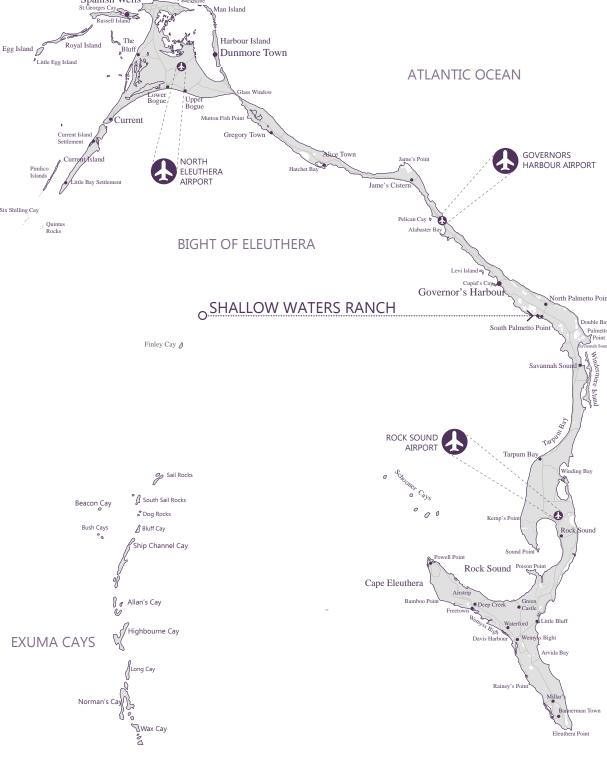

### GETTING THERE

Shallow Waters Ranch is located in South Palmetto Point, Palmetto Point, Eleuthera Bahamas. SWR is centrally located on the island of Eleuthera about 10 minutes south of Governor's Harbour, the principal settlement and administrative center for the Island. Eleuthera is located roughly 200 miles East of Florida and 60 miles East of Nas- six shalling cay sau. The island is just over a mile wide and 110 miles long.

Eleuthera can be reached by sea and by air. The island has three main airports: North Eleuthera Airport, Governor's Harbour Airport and Rock Sound Airport. Ports and Marinas open for traffic include, Governor's Harbour, Current Island, Harbour Island and North Eleuthera, Rock Sound and Spanish Wells.

Commercial Airlines like American Airlines and Bahamasair run daily between Florida and Eleuthera. Private planes and jets can also land at these airports as well. You can clear customs at either airport upon arrival. Once there, 'Queens Highway' runs the entire length of the island at a total length of 110 miles long, which will bring you right to the entry of SWR.