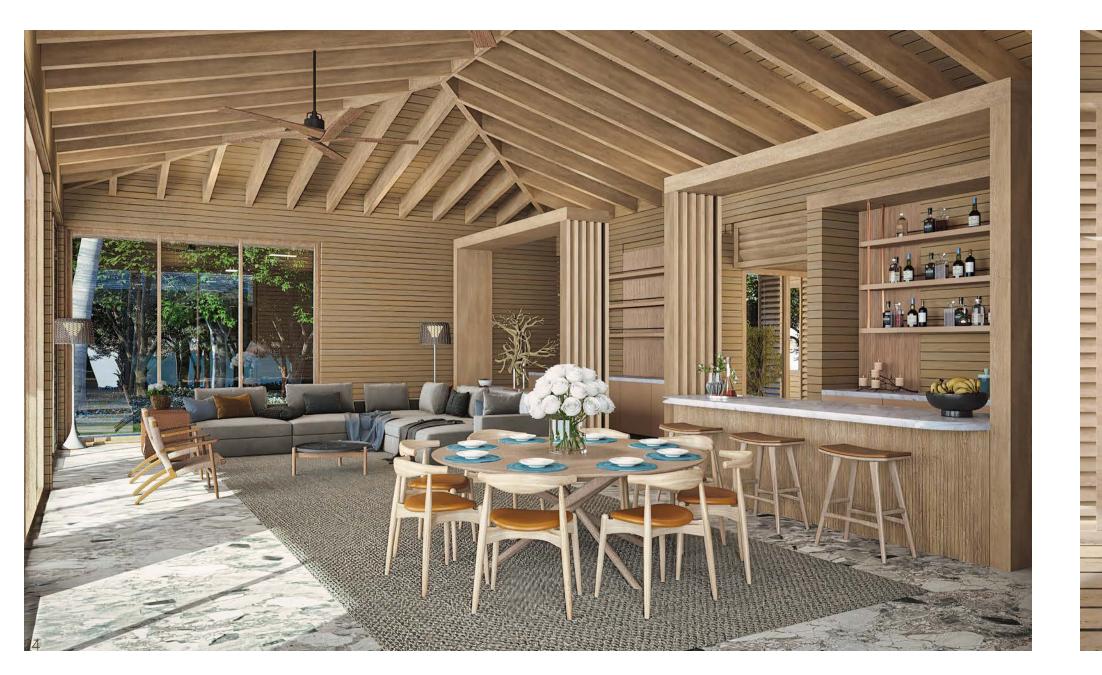

#### CURATED INTERIORS

- Interior Kitchens
  - b2 wardrobe 2 doors + 4 sheleves by Bulthaup natural oak + stainless steel

b2 wardrobe for Fridge and Oven housing by Bulthaup – natural oak + stainless steel

b2 wardrobe accessories by Bulthaup – natural oak +

stainless steel

b2 workbench/bar counter by Bulthaup – natural oak + stainless steel

b2 trash bin cart by Bulthaup – natural oak + stainless steel.

- Exterior Kitchen and BBQ
   Modular outdoor gas and charcoal grills by Roshults black
- Shower/Tub/Sink Taps
   Argonaut Faucets and Mixing Valves by Waterstone Company
- Bathtub
   Vieques by Agape design by Patricia Urquiola with backrest in
   iroko
- Appliances

   Gaggenau VL200 120 200 Series Downdraft vent
   Gaggenau VI2306720 200 Series vario induction cooktop
   Gaggenau BOP 251612 24" 200 series convection oven / mw
   Miele KFN 7795 D24" perfect cool fridge/freezer with ice maker
- Flooring
   Superceppo Honed 24"x48" Marble Tile by ARCA Stone
- Lighting
   LED Lighting and Dimmers by FLOS
   Pendant lighting Mouille Double Rotating Wall Lamp / Black
   Wall Sconces Beacon 30" Sconce in Maker Black, Bleached
   Walnut by Allied Maker
- Ceiling Fan
   ARIACHIARA by CEA DESIGN

- Electrical Outlets Radiant 15A Tamper Resistant Ultra-Fast USB Type A/C Outlet / Black by Legrand
- Light Switches and Dimmers
   Buster and Punch
- Exterior Doors
   Storm Force Series Lift and Slide Doors by Loewen
- Exterior Casement Windows
   Storm Force Casement Windows by Loewen
- Exterior Fixed Windows
   Storm Force impact glazing by Loewen
- Couch
   Groundpiece by Flexform designed by Antonio Citterio
- Bed
   Vienna / King Size by Flexfom
- Chairs
   CH25 Lounge Chairs (2) / Oak by Carl Hanson & Son designed by
   Hans J. Wegner
- Desk Chair
   CH22 Lounge Chair (1) / Oak, white oil natural paper cord by Carl
   Hanson & Son
- Table Accessories Plates / Silverware / Glasses by Serax
- *Glassware* Fish & Fish by Serax design by Paola Navone
- Pottery
   Interior by Bitossi. Exterior by Atelier Vierkant