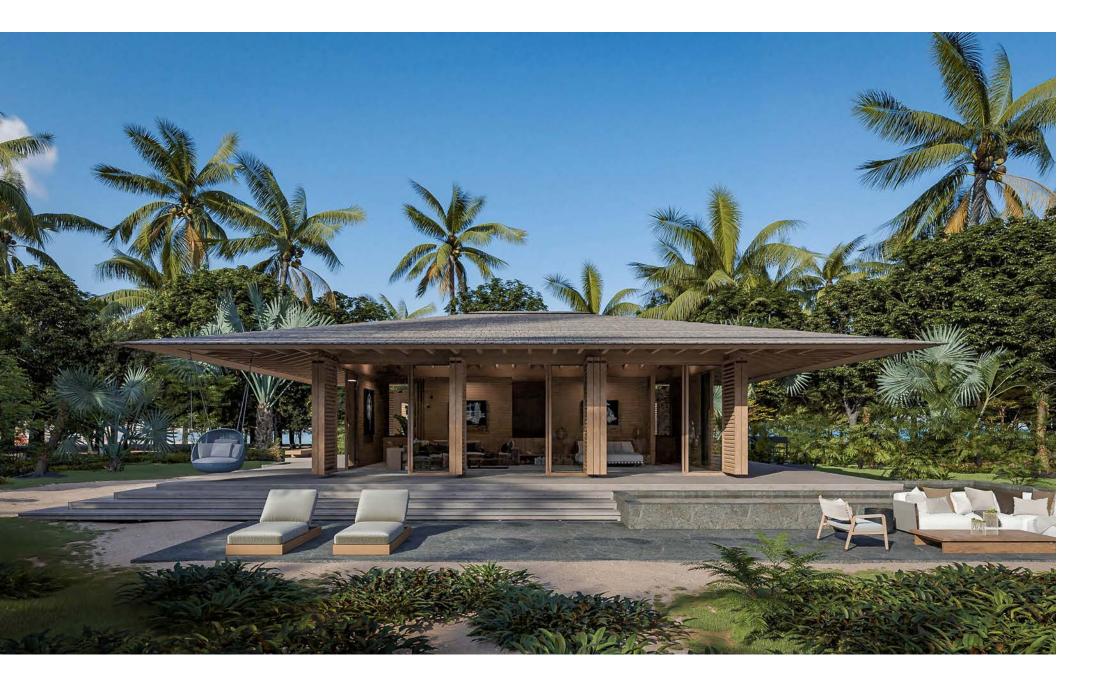

#### SITE

This tropical 42-acre site provides a boutique collection of beach bungalows nestled into the surrounding tropical landscape that opens to its very own private sandy beach on the Caribbean Ocean. A Private low density designs model helps preserve the natural settings and provide more opportunities for outdoor activities. The site is oriented to face West towards the Caribbean and the sunsets. The water is calm, blue, warm and welcoming!

#### CONCEPTUAL DESIGN

The master planning of this community is driven by the concept of 'analog". That is to say, the design and planning filters through a mindset of slowing down and disconnecting from digital technology and the rapid speed at which our daily lives move with current society and provide an escape to this destination. We approach this project from multiple angles. Firstly, the site and its context are natural, and we want to respect the site by hiding the architecture within its existing landscape. Green/Sustainability design practices will be followed and are important. We intend to focus from the inside out. That is, SWR design and planning is curated from the end user perspective and experiences. A true quest to 'un-plug' from our surroundings and reconnect to the simpler things in nature. The sun, the wind, the ocean all provide context to a tropical setting, but the way we play and intertwine into its sense of place should be more in balance and less of what you can find in just about any other space. This is to be an experience of living "FREE" in the Bahamas, of the Bahamas and with the Bahamian's that make up the history and beauty of this special place. After all, Eleuthera name is derived from the feminine form of the Greek adjective 'eleutheros', meaning "FREE".