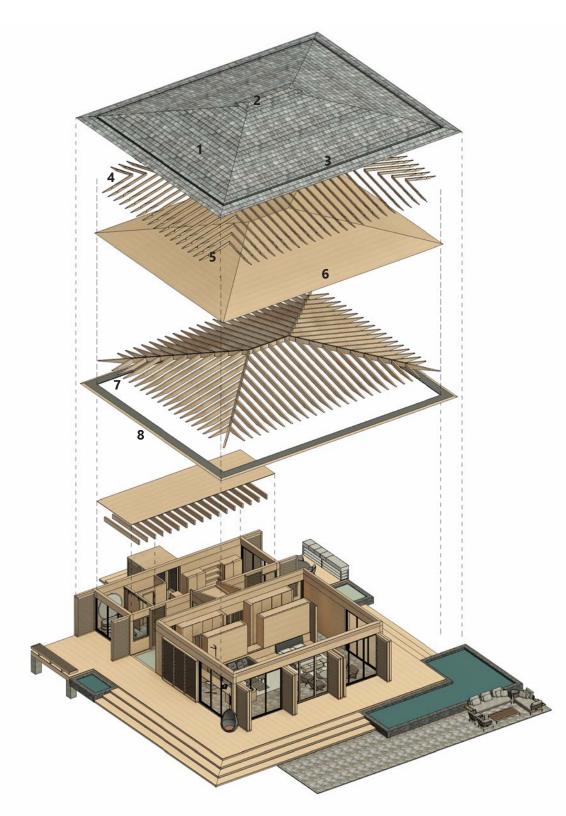

### AXONOMETRIC

- 1. CEDAR SHAKES OVER 3/4" TREATED PLYWOOD DECKING & ROOF SHEATHING.
- 2. CONTINUOUS RIDGE VENT.
- 3. CONTINUOUS ALUMINUM GUTTER SYSTEM
- 4. 2"X6" SPACERS FOR INSULATION.
- 5. CUT OUT FOR CONTINUOUS INTEGRATED GUTTER.
- 6. 1"X6" TONGUE AND GROOVE.
- 7. 3"X12" WOOD JOISTS @ 2'-0" O.C.