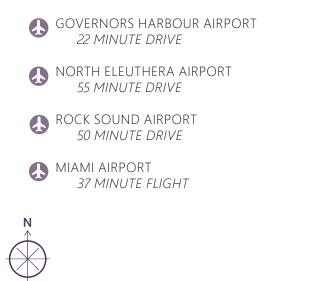

Eleuthera can be reached by sea and by air. The island has three main airports: North Eleuthera Airport, Governor's Harbour Airport and Rock Sound Airport. Ports and Marinas open for traffic include, Governor's Harbour, Current Island, Harbour Island and North Eleuthera, Rock Sound and Spanish Wells.

Commercial Airlines like American Airlines and Bahamasair run daily between Florida and Eleuthera. Private planes and jets can also land at these airports as well. You can clear customs at either airport upon arrival. Once there, 'Queens Highway' runs the entire length of the island at a total length of 110 miles long, which will bring you right to the entry of SWR.