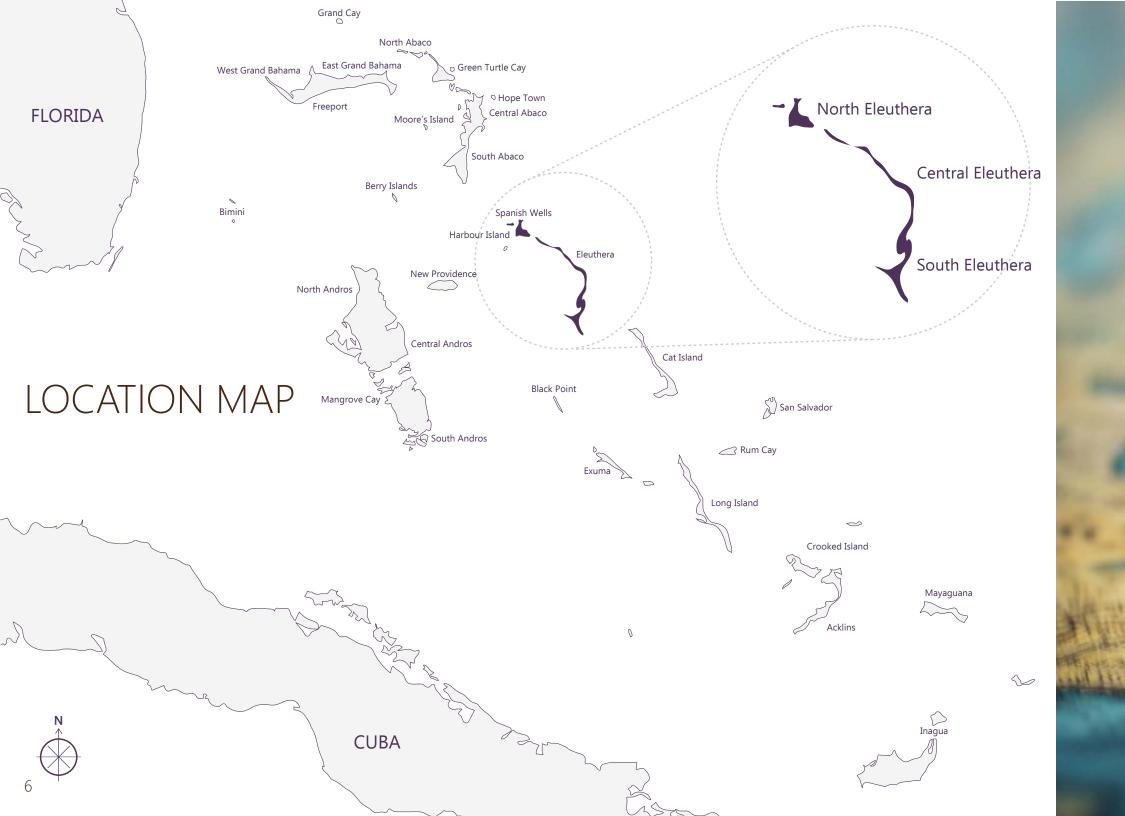

### GETTING THERE

Shallow Waters Ranch is located in South Palmetto Point, Palmetto Point, Eleuthera Bahamas. SWR is centrally located on the island of Eleuthera about 10 minutes south of Governor's Harbour, the principal settlement and administrative center for the Island. Eleuthera is located roughly 200 miles East of Florida and 60 miles East of Nas- six shalling cay sau. The island is just over a mile wide and 110 miles long.