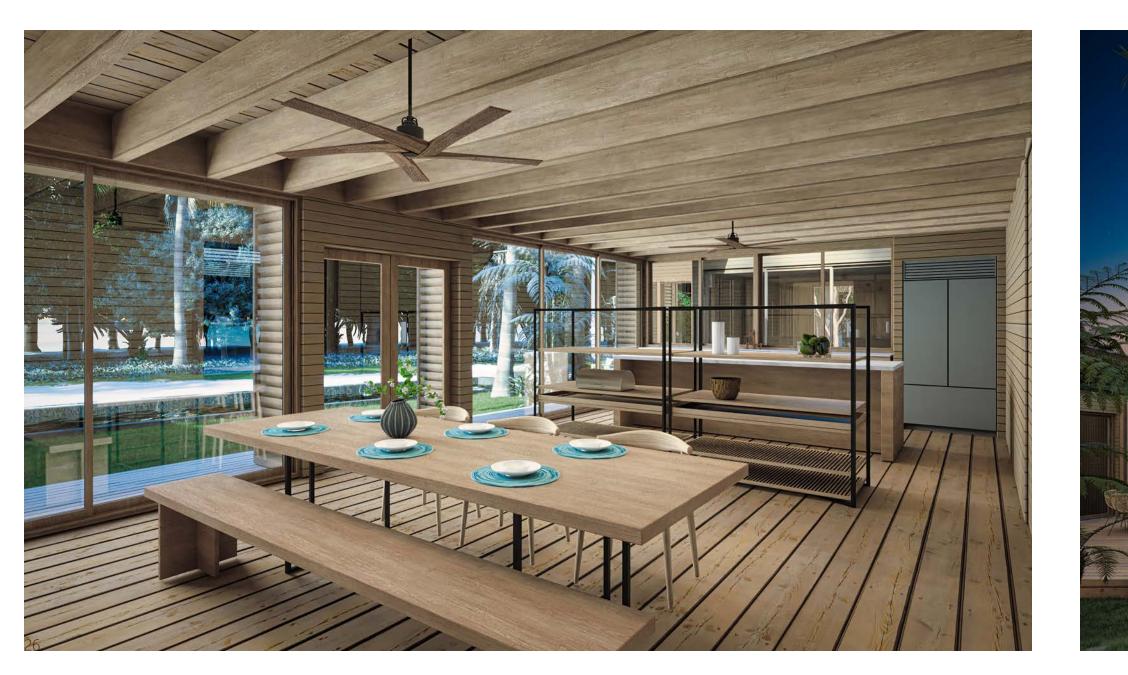

#### CURATED INTERIORS

- Interior Kitchens
  - b2 wardrobe 2 doors + 4 sheleves by Bulthaup natural oak + stainless steel

b2 wardrobe for Fridge and Oven housing by Bulthaup – natural oak + stainless steel

b2 wardrobe accessories by Bulthaup – natural oak +

stainless steel

b2 workbench/bar counter by Bulthaup – natural oak + stainless steel

b2 trash bin cart by Bulthaup – natural oak + stainless steel.

- Exterior Kitchen and BBQ
   Modular outdoor gas and charcoal grills by Roshults black
- Shower/Tub/Sink Taps
   Argonaut Faucets and Mixing Valves by Waterstone Company
- Bathtub
   Vieques by Agape design by Patricia Urquiola with backrest in
   iroko
- Appliances

   Gaggenau VL200 120 200 Series Downdraft vent
   Gaggenau VI2306720 200 Series vario induction cooktop
   Gaggenau BOP 251612 24" 200 series convection oven / mw
   Miele KFN 7795 D24" perfect cool fridge/freezer with ice maker
- Flooring
   Superceppo Honed 24"x48" Marble Tile by ARCA Stone
- Lighting
   LED Lighting and Dimmers by FLOS
   Pendant lighting Mouille Double Rotating Wall Lamp / Black
   Wall Sconces Beacon 30" Sconce in Maker Black, Bleached
   Walnut by Allied Maker
- Ceiling Fan
   ARIACHIARA by CEA DESIGN

- Electrical Outlets Radiant 15A Tamper Resistant Ultra-Fast USB Type A/C Outlet / Black by Legrand
- Light Switches and Dimmers
   Buster and Punch
- Exterior Doors
   Storm Force Series Lift and Slide Doors by Loewen
- Exterior Casement Windows
   Storm Force Casement Windows by Loewen
- Exterior Fixed Windows
   Storm Force impact glazing by Loewen
- Couch
   Groundpiece by Flexform designed by Antonio Citterio
- Bed
   Vienna / King Size by Flexfom
- Chairs
   CH25 Lounge Chairs (2) / Oak by Carl Hanson & Son designed by
   Hans J. Wegner
- Desk Chair
   CH22 Lounge Chair (1) / Oak, white oil natural paper cord by Carl
   Hanson & Son
- Table Accessories Plates / Silverware / Glasses by Serax
- *Glassware* Fish & Fish by Serax design by Paola Navone
- Pottery
   Interior by Bitossi. Exterior by Atelier Vierkant