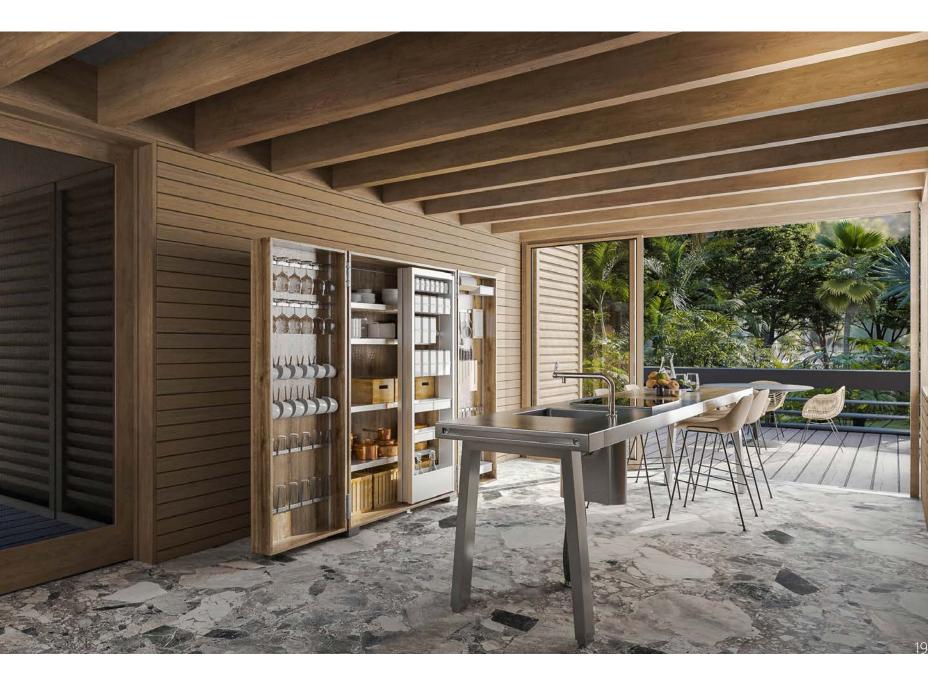

### KITCHEN

#### CURATED INTERIORS

- Interior Kitchens
  - b2 wardrobe 2 doors + 4 sheleves by Bulthaup natural oak + stainless steel

b2 wardrobe for Fridge and Oven housing by Bulthaup – natural oak + stainless steel

b2 wardrobe accessories by Bulthaup – natural oak +

stainless steel

b2 workbench/bar counter by Bulthaup – natural oak + stainless steel

b2 trash bin cart by Bulthaup – natural oak + stainless steel.

- Exterior Kitchen and BBQ
   Modular outdoor gas and charcoal grills by Roshults black
- Shower/Tub/Sink Taps
   Argonaut Faucets and Mixing Valves by Waterstone Company
- Bathtub
   Vieques by Agape design by Patricia Urquiola with backrest in
   iroko
- Appliances