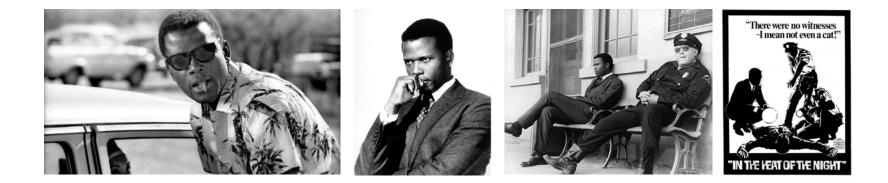

#### TAVERN / PUBLIC HOUSE / BAR

*"Tibbs Tavern"* – an homage to Sidney Poitier's character Mr. Virgil Tibbs in the movie 'In the Heat of the Night'. Sidney grew up on Cat Island next to Eleuthera in the Bahamas and is one of my favorite actors. Sidney transcended his own profession and became something more to our culture than just an actor. He was and still is an iconic figure and one of Bahamas very own heroes. We would be an honor to design our Tavern around his iconic image.