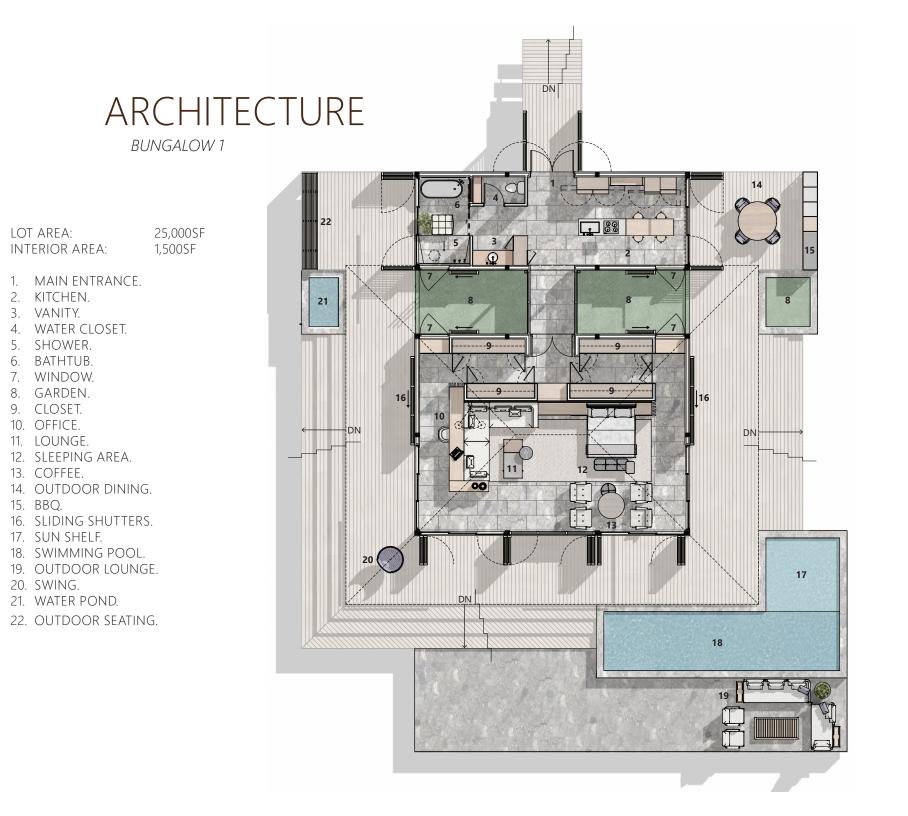

#### PROPERTIES

Each individual bungalow or house will be designed by the SWR Design team. The interiors will be curated and will include all the furnishing finishes and fixtures down to the silver wear, glasses and artwork. Collaborations with creatives around the world will be consulted to obtain unique pieces for a more collective and unified look for the community.