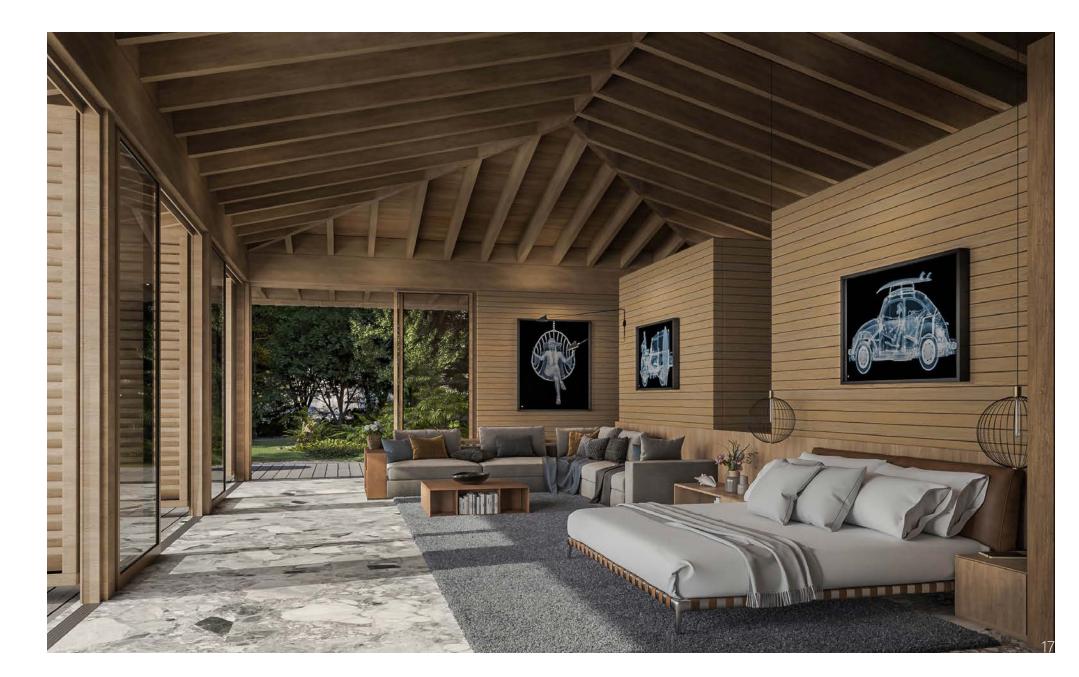

#### CURATED INTERIORS

- Interior Kitchens
  - b2 wardrobe 2 doors + 4 sheleves by Bulthaup natural oak + stainless steel

b2 wardrobe for Fridge and Oven housing by Bulthaup – natural oak + stainless steel

b2 wardrobe accessories by Bulthaup – natural oak +

stainless steel

b2 workbench/bar counter by Bulthaup – natural oak + stainless steel

b2 trash bin cart by Bulthaup – natural oak + stainless steel.

- Exterior Kitchen and BBQ
   Modular outdoor gas and charcoal grills by Roshults black
- Shower/Tub/Sink Taps
   Argonaut Faucets and Mixing Valves by Waterstone Company
- Bathtub
   Vieques by Agape design by Patricia Urquiola with backrest in
   iroko
- Appliances

   Gaggenau VL200 120 200 Series Downdraft vent
   Gaggenau VI2306720 200 Series vario induction cooktop
   Gaggenau BOP 251612 24" 200 series convection oven / mw
   Miele KFN 7795 D24" perfect cool fridge/freezer with ice maker
- Flooring
   Superceppo Honed 24"x48" Marble Tile by ARCA Stone
- Lighting
   LED Lighting and Dimmers by FLOS
   Pendant lighting Mouille Double Rotating Wall Lamp / Black
   Wall Sconces Beacon 30" Sconce in Maker Black, Bleached
   Walnut by Allied Maker
- Ceiling Fan
   ARIACHIARA by CEA DESIGN

- Electrical Outlets Radiant 15A Tamper Resistant Ultra-Fast USB Type A/C Outlet / Black by Legrand
- Light Switches and Dimmers
   Buster and Punch
- Exterior Doors
   Storm Force Series Lift and Slide Doors by Loewen
- Exterior Casement Windows
   Storm Force Casement Windows by Loewen
- Exterior Fixed Windows
   Storm Force impact glazing by Loewen
- Couch
   Groundpiece by Flexform designed by Antonio Citterio
- Bed
   Vienna / King Size by Flexfom
- Chairs
   CH25 Lounge Chairs (2) / Oak by Carl Hanson & Son designed by
   Hans J. Wegner
- Desk Chair
   CH22 Lounge Chair (1) / Oak, white oil natural paper cord by Carl
   Hanson & Son
- Table Accessories Plates / Silverware / Glasses by Serax
- *Glassware* Fish & Fish by Serax design by Paola Navone
- Pottery
   Interior by Bitossi. Exterior by Atelier Vierkant