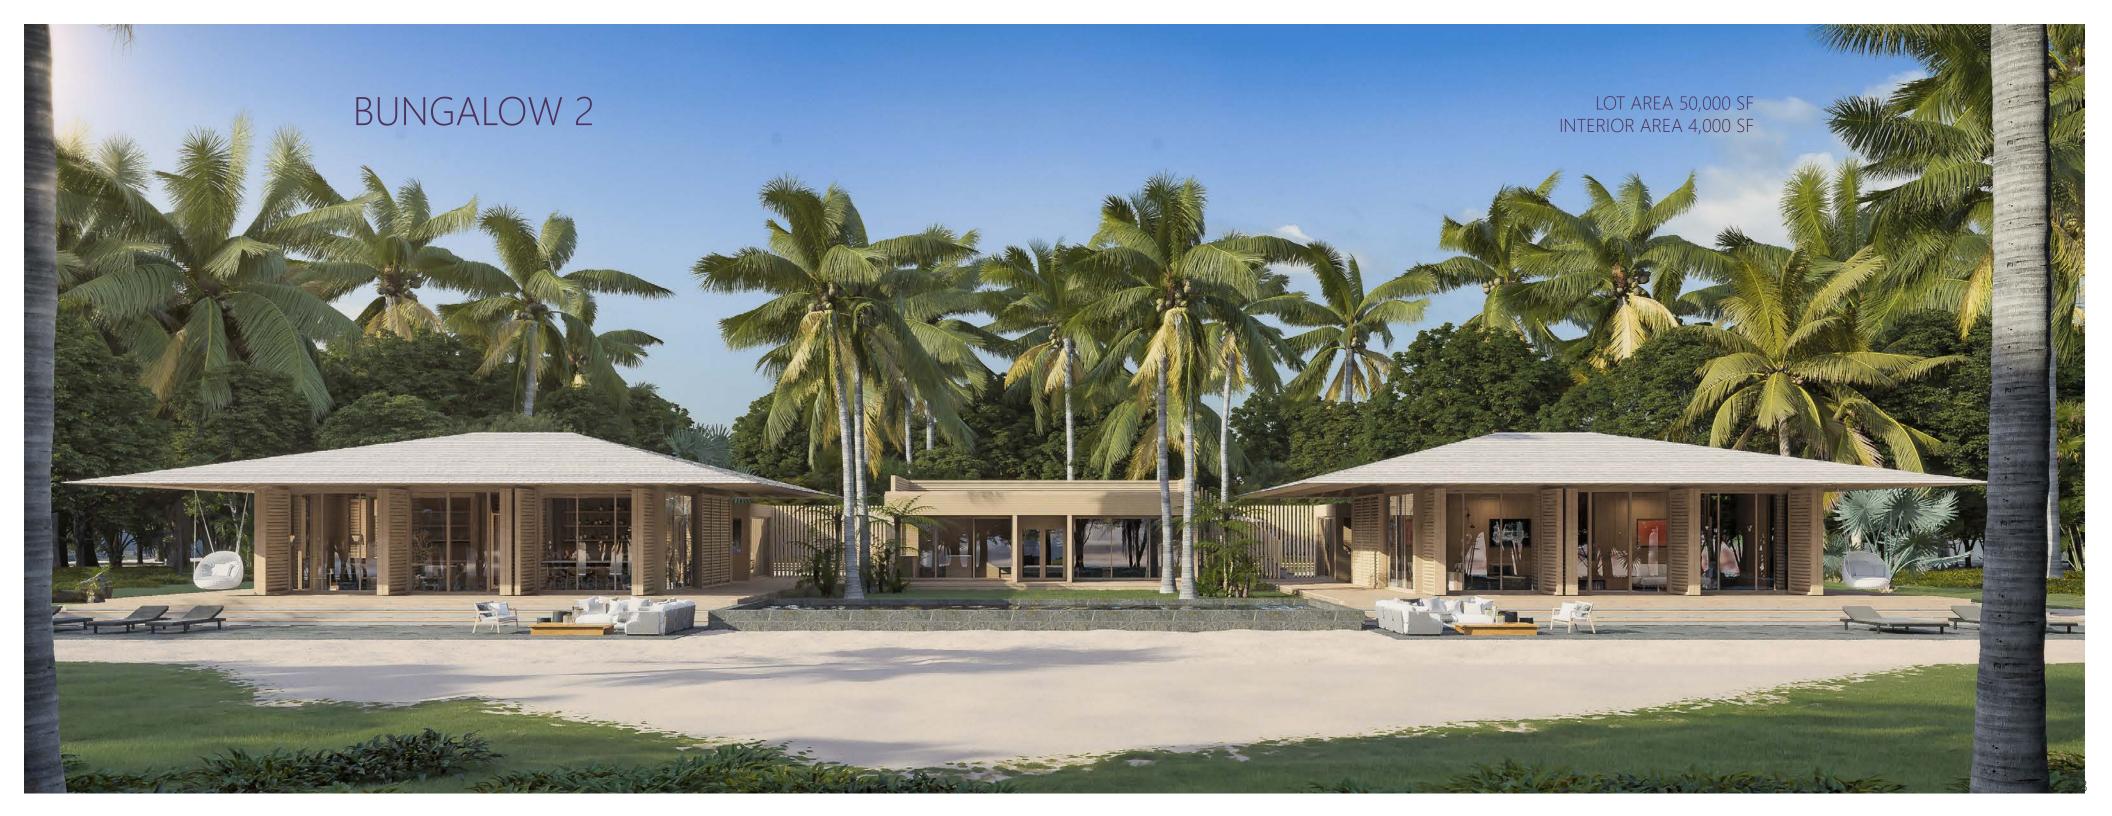

#### SITE

This tropical 42-acre site provides a boutique collection of beach bungalows nestled into the surrounding tropical landscape that opens to its very own private sandy beach on the Caribbean Ocean. A Private low density designs model helps preserve the natural settings and provide more opportunities for outdoor activities. The site is oriented to face West towards the Caribbean and the sunsets. The water is calm, blue, warm and welcoming!

#### PROPERTIES

Each individual bungalow or house will be designed by the SWR Design team. The interiors will be curated and will include all the furnishing finishes and fixtures down to the silver wear, glasses and artwork. Collaborations with creatives around the world will be consulted to obtain unique pieces for a more collective and unified look for the community.