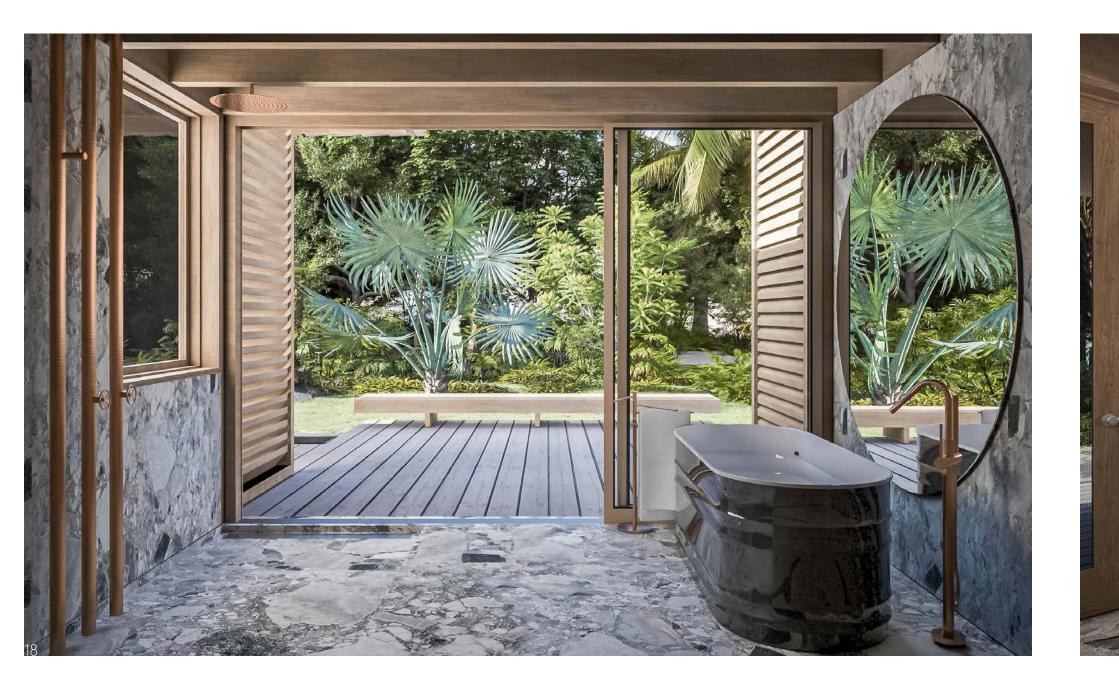

### BATHROOM

b2 wardrobe accessories by Bulthaup – natural oak +

stainless steel

b2 workbench/bar counter by Bulthaup – natural oak + stainless steel

b2 trash bin cart by Bulthaup – natural oak + stainless steel.

- Exterior Kitchen and BBQ
   Modular outdoor gas and charcoal grills by Roshults black
- Shower/Tub/Sink Taps
   Argonaut Faucets and Mixing Valves by Waterstone Company
- Bathtub
   Vieques by Agape design by Patricia Urquiola with backrest in
   iroko
- Appliances